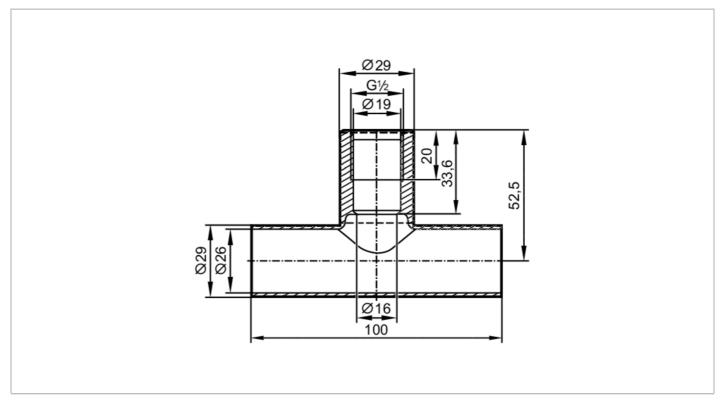

## T-piece

T-PIPE/G1/2/L100/DN25

## EC 1935/2004 EHEDG Tested FCM

| Application                                       |       |                                                                                                               |
|---------------------------------------------------|-------|---------------------------------------------------------------------------------------------------------------|
| Design                                            |       | for sensors and adapters with process connection G ½ A                                                        |
| Pressure rating                                   | [bar] | 40                                                                                                            |
| Tests / approvals                                 |       |                                                                                                               |
| Pressure Equipment Directive                      |       | A possible classification to PED depends on the application and has to be carried out by the user / operator. |
| Safety instructions                               |       | The compatibility between medium and product material has to be checked in all applications.                  |
| Mechanical data                                   |       |                                                                                                               |
| Weight                                            | [g]   | 327                                                                                                           |
| Materials                                         |       | stainless steel (1.4404 / 316L)                                                                               |
| Sensor connection                                 |       | G 1/2 sealing cone                                                                                            |
| Process connection                                |       | welding adapter Ø 29 mm                                                                                       |
| Surface characteristics Ra/Rz of the wetted parts |       | 0.8 / 4                                                                                                       |
| Аксесуари                                         |       |                                                                                                               |
| Items supplied                                    |       | O-ring: 1, FKM                                                                                                |
| Remarks                                           |       |                                                                                                               |
| Pack quantity                                     |       | 1 pcs.                                                                                                        |